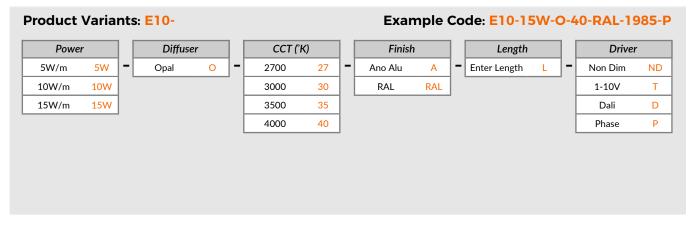

| Power   | Diffuser | CCT (°K) | LLF (Im) |
|---------|----------|----------|----------|
| 5W/m    |          | 2700     | 334      |
|         |          | 3000     | 364      |
|         |          | 3500     | 365      |
|         |          | 4000     | 380      |
| 10W/m C |          | 2700     | 641      |
|         | Opal     | 3000     | 698      |
|         |          | 3500     | 700      |
|         |          | 4000     | 725      |
| 15W/m   |          | 2700     | 928      |
|         |          | 3000     | 1012     |
|         |          | 3500     | 1013     |
|         |          | 4000     | 1086     |

LLF - Luminaire Luminous Flux

NB Compatibility of the phase dimmer and driver must be checked prior to order