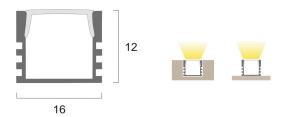

## E10 Extrusion

Linear aluminium LED extrusion suitable for recessing or surface mounting and offered in 3 light output levels. The aluminium extrusion acts as a heat sink maximising performance and life of the LED strip, the extrusion can also be supplied in made to measure lengths. An opal diffuser ensures constant illumination without spotting or shadow lines.

- · Continuous uniform light
- · Samsung single bin chip
- Up to 1125 lm, efficacy 63 lm/w
- 4 oz PCB for optimum heat dissipation
- Phase, 1-10V, or Dali Dimmable

| LED type                      | Samsung LM281B    |
|-------------------------------|-------------------|
| Efficacy                      | Up to 63 lm/w     |
| CRI (typical)                 | 80+               |
| Bin code                      | Single Bin        |
| Luminaire luminous flux (LLF) | Up to 1125 lm/m   |
| LED Lifetime                  | 50,000hrs L70     |
| Control Gear                  | Remote (included) |