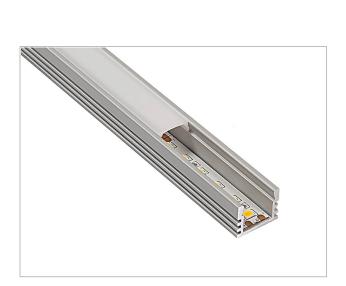

## E10 Extrusion

Linear aluminium LED extrusion suitable for recessing or surface mounting and offered in 3 light output levels. The aluminium extrusion acts as a heat sink maximising performance and life of the LED strip, the extrusion can also be supplied in made to measure lengths. An opal diffuser ensures constant illumination without spotting or shadow lines.

- · Continuous uniform light
- · Samsung single bin chip
- Up to 1125 lm, efficacy 63 lm/w
- 4 oz PCB for optimum heat dissipation
- Phase, 1-10V, or Dali Dimmable

| LED type                      | Samsung LM281B    |
|-------------------------------|-------------------|
| Efficacy                      | Up to 63 lm/w     |
| CRI (typical)                 | 80+               |
| Bin code                      | Single Bin        |
| Luminaire luminous flux (LLF) | Up to 1125 lm/m   |
| LED Lifetime                  | 50,000hrs L70     |
| Control Gear                  | Remote (included) |