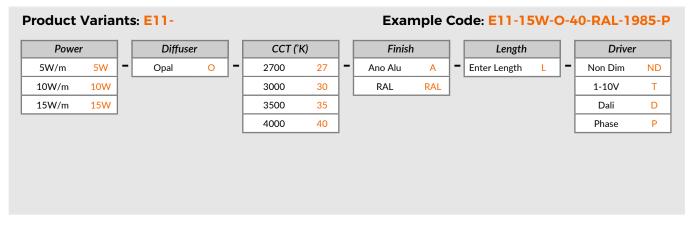

| Power | Diffuser | CCT (°K) | LLF (Im) |
|-------|----------|----------|----------|
| 5W/m  |          | 2700     | 346      |
|       |          | 3000     | 377      |
|       |          | 3500     | 378      |
|       |          | 4000     | 395      |
| 10W/m |          | 2700     | 664      |
|       | Opal     | 3000     | 724      |
|       |          | 3500     | 725      |
|       |          | 4000     | 772      |
| 15W/m |          | 2700     | 961      |
|       |          | 3000     | 1048     |
|       |          | 3500     | 1050     |
|       |          | 4000     | 1125     |