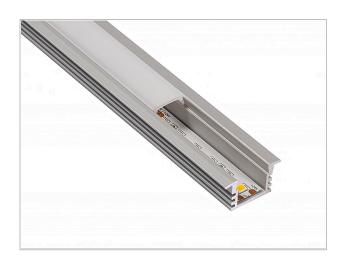

## **E11 Extrusion**

Linear trimmed aluminium LED extrusion suitable for recessing and offered in 3 light output levels. The aluminium extrusion acts as a heat sink maximising performance and life of the LED strip, the extrusion can also be supplied in made to measure lengths. An opal diffuser ensures constant illumination without spotting or shadow lines.