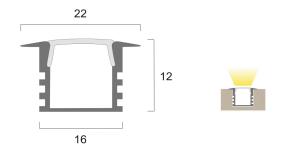

## **E11 Extrusion**

Linear trimmed aluminium LED extrusion suitable for recessing and offered in 3 light output levels. The aluminium extrusion acts as a heat sink maximising performance and life of the LED strip, the extrusion can also be supplied in made to measure lengths. An opal diffuser ensures constant illumination without spotting or shadow lines.