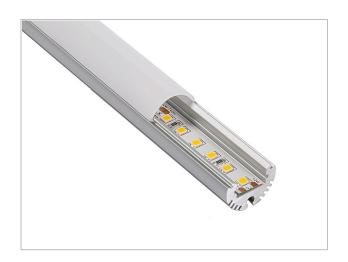

## **E21 Extrusion**

Linear aluminium LED extrusion, circular in section, suitable for surface mounting and offered in 3 light output levels. The profile has a rotate and fix facility for setting at the optimum uniform position. The extrusion can also be supplied in made to measure lengths. An opal diffuser ensures constant illumination without spotting or shadow lines.

- · Rotate & fix facility
- · Samsung single bin chip
- up to 1516 lm/m, efficacy 85 lm/w
- · 4oz PCB for optimum heat distribution and longevity
- Phase, 1-10V or Dali Dimmable

 LED type
 Samsung LM281B