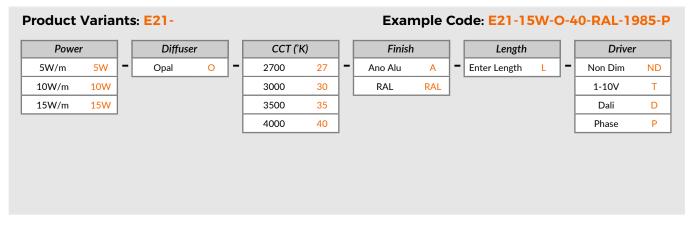

## **E21 Extrusion**

Linear aluminium LED extrusion, circular in section, suitable for surface mounting and offered in 3 light output levels. The profile has a rotate and fix facility for setting at the optimum uniform position. The extrusion can also be supplied in made to measure lengths. An opal diffuser ensures constant illumination without spotting or shadow lines.

- · Rotate & fix facility
- · Samsung single bin chip
- up to 1516 lm/m, efficacy 85 lm/w
- · 4oz PCB for optimum heat distribution and longevity
- Phase, 1-10V or Dali Dimmable

 LED type
 Samsung LM281B