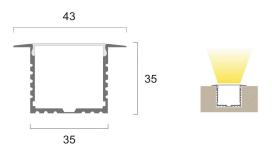

## E36 Extrusion

Linear trimmed aluminium LED extrusion suitable for recessing and offered in 3 light output levels. The aluminium extrusion acts as a heat sink maximising performance and life of the LED strip, the extrusion can also be supplied in made to measure lengths. An opal diffuser ensures constant illumination without spotting or shadow lines.