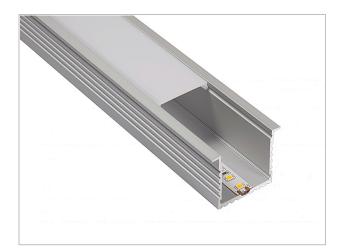

## E36 Extrusion

Linear trimmed aluminium LED extrusion suitable for recessing and offered in 3 light output levels. The aluminium extrusion acts as a heat sink maximising performance and life of the LED strip, the extrusion can also be supplied in made to measure lengths. An opal diffuser ensures constant illumination without spotting or shadow lines.