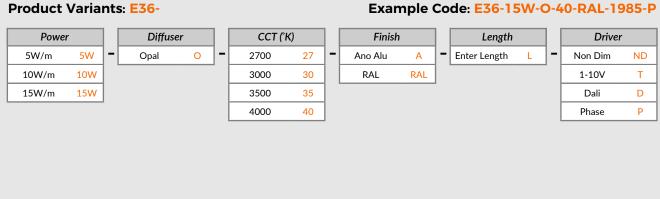

## Product Variants: E36-

NB Compatibility of the phase dimmer and driver must be checked prior to order