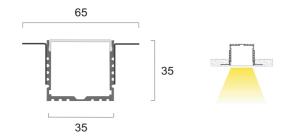

## E37 Extrusion

Linear trimless aluminium LED extrusion suitable for recessing and offered in 3 light output levels. The extrusion can also be supplied in made to measure lengths. Trimless installation allows for the profile to be plastered into the ceiling for that all important architectural look. An opal diffuser ensures constant illumination without spotting or shadow lines.