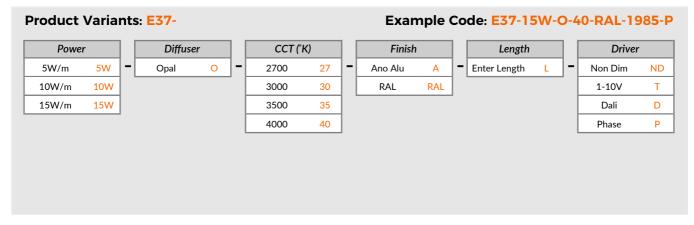

| Power      | Diffuser | CCT (°K) | LLF (Im) |
|------------|----------|----------|----------|
| 5W/m       |          | 2700     | 334      |
|            |          | 3000     | 364      |
|            |          | 3500     | 365      |
|            |          | 4000     | 380      |
| 10W/m Opal |          | 2700     | 641      |
|            | Onal     | 3000     | 698      |
|            | Opai     | 3500     | 700      |
|            |          | 4000     | 725      |
| 15W/m      |          | 2700     | 928      |
|            |          | 3000     | 1012     |
|            |          | 3500     | 1013     |
|            |          | 4000     | 1086     |

LLF - Luminaire Luminous Flux

NB Compatibility of the phase dimmer and driver must be checked prior to order