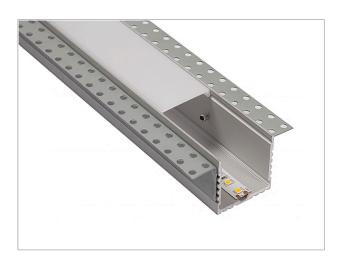

## E37 Extrusion

Linear trimless aluminium LED extrusion suitable for recessing and offered in 3 light output levels. The extrusion can also be supplied in made to measure lengths. Trimless installation allows for the profile to be plastered into the ceiling for that all important architectural look. An opal diffuser ensures constant illumination without spotting or shadow lines.