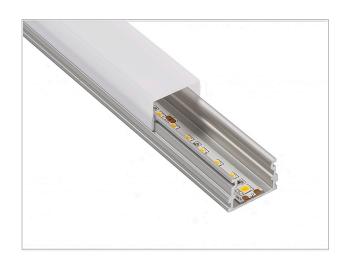

## **E22 Extrusion**

Linear aluminium LED extrusion suitable for surface mounting, offered in 3 light output levels. The aluminium extrusion acts as a heat sink maximising performance and life of the LED strip, the extrusion can also be supplied in made to measure lengths. An opal wrap around diffuser produces a wide distribution and ensures constant illumination without spotting or shadow lines.