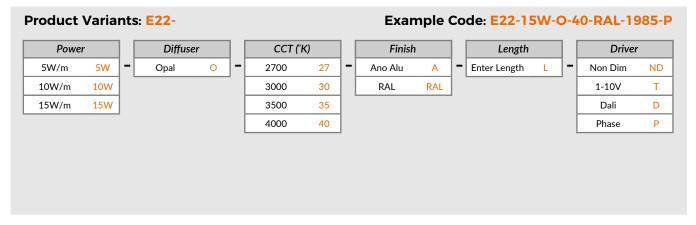

| Power | Diffuser | CCT (°K) | LLF (Im) |
|-------|----------|----------|----------|
| 5W/m  |          | 2700     | 382      |
|       |          | 3000     | 416      |
|       |          | 3500     | 417      |
|       |          | 4000     | 436      |
| 10W/m |          | 2700     | 734      |
|       | Opal     | 3000     | 800      |
|       |          | 3500     | 801      |
|       |          | 4000     | 853      |
| 15W/m |          | 2700     | 1062     |
|       |          | 3000     | 1158     |
|       |          | 3500     | 1159     |
|       |          | 4000     | 1243     |