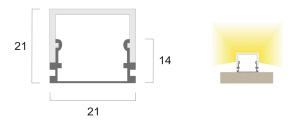

## **E22 Extrusion**

Linear aluminium LED extrusion suitable for surface mounting, offered in 3 light output levels. The aluminium extrusion acts as a heat sink maximising performance and life of the LED strip, the extrusion can also be supplied in made to measure lengths. An opal wrap around diffuser produces a wide distribution and ensures constant illumination without spotting or shadow lines.